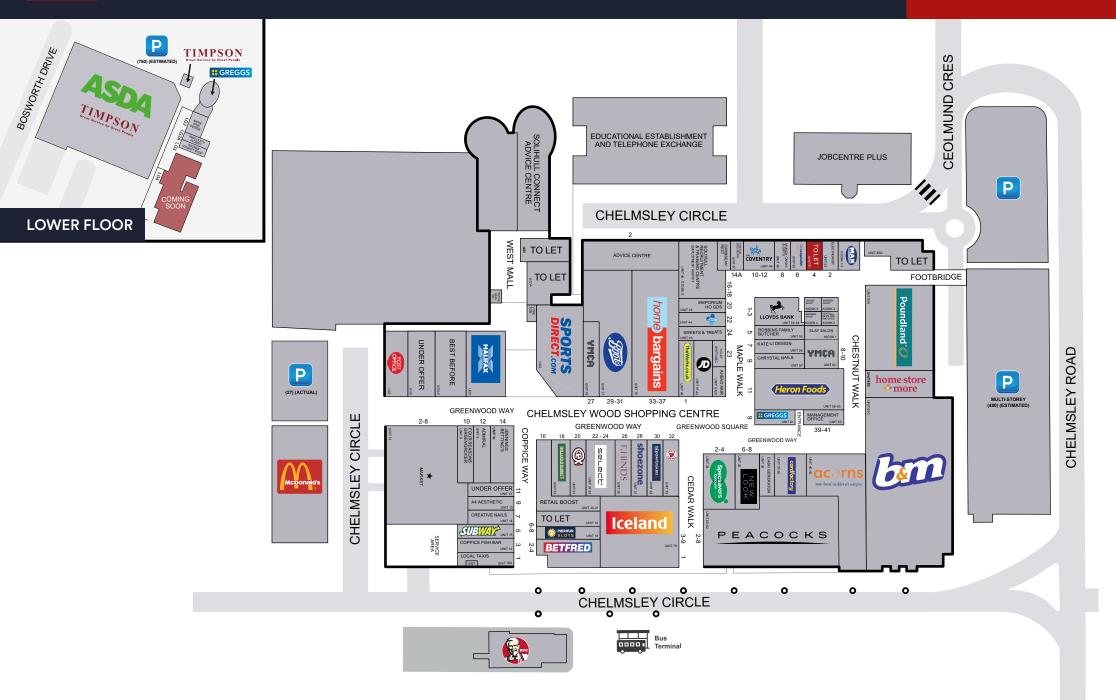

### Site Plan

#### DESCRIPTION

Chelmsley Wood Shopping Centre is a dominant convenience and community shopping centre in the heart of the town. The centre benefits from an annual footfall of 7.5m people and is anchored by a 75,000 sq.ft ASDA supermarket. Other national retailers include Iceland, Home Bargains, New Look, Sportsdirect, Poundland and Boots.