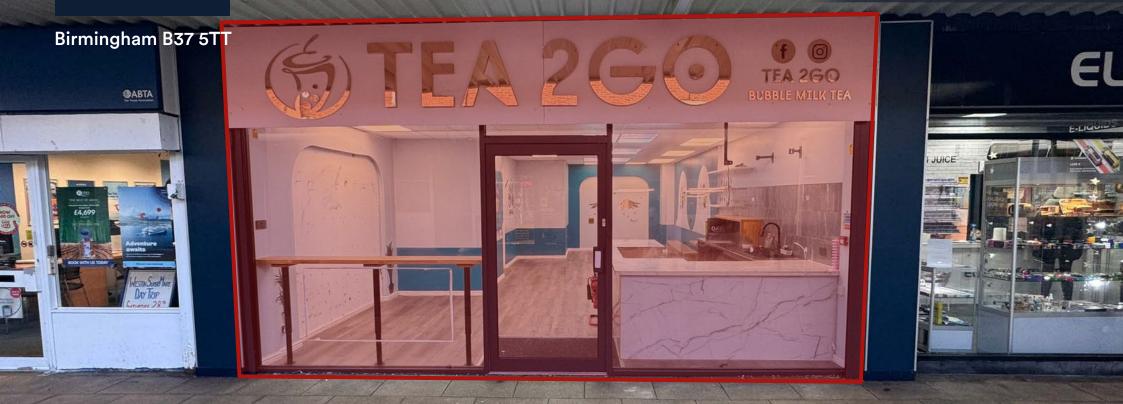

### Total development

**3,264** sq.ft

Chelmsley Wood Shopping Centre, Birmingham, B37 5TT Local Occupiers Include

Poundland ()

**II** GREGGS

## **UNIT 51**

Parking Spaces

### UNIT SIZE

1,195 sq.ft (111 sq.m)

RENT £16.000

RATEABLE VALUE £10.750

SERVICES All mains services are available.

SERVICE CHARGE & INSURANCE Service Charge: £5,717 plus VAT. Insurance: £601.89

ENERGY PERFORMANCE E:116