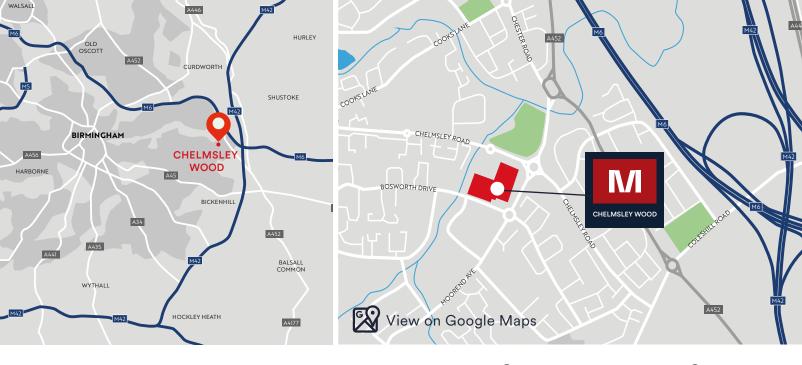

#### **LEGAL COSTS**

Each party is responsible for their own legal costs in connection with the granting of a lease.

Chelmsley Wood is approximately 8 miles to the east of Birmingham and 5 miles to the north of Solihull. It benefits from excellent links to the national road network, located approximately 0.5 miles west of the intersection between the M42 and the M6.

within a 10 minute drive time

 $\sim$ 569k Catchment Population within a 20 minute drive time